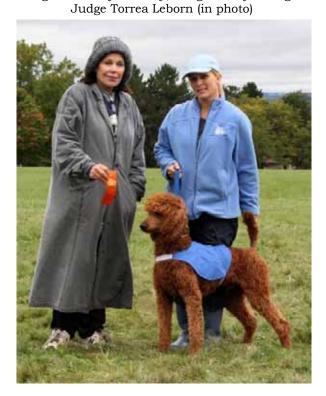

### RBIS, Multi BIS ALCH, URO1, CA "Bijou's Finnegan Avon", CGN, CRN, CAT, AKC RN -Finnegan

Finnegan - First Standard Poodle in AKC history to Achieve the AKC's Coursing Ability Test Title !! AKC - Lake County Lure Coursers Judge Jan Swayze-Curry Judge Jocelyne Gagne Judge Torrea Leborn (in photo) Owner: Crystal Avon

Razz - Accomplishes his AKC CAT Title Judge Jan Swayze-Curry ; Judge Jocelyne Gagne Judge Torrea Leborn (in photo)

# CH. "Bijou's Majestic Red Ruby of LS", URO1, URO2, URO3, CA, CAT

Ruby - Accomplishes her AKC Coursing Ability Test
Title
Judge Jan Swayze-Curry
Judge Jocelyne Gagne
Judge Torrea Leborn (in photo)

Ruby, Pepper, Finnegan, Truffle