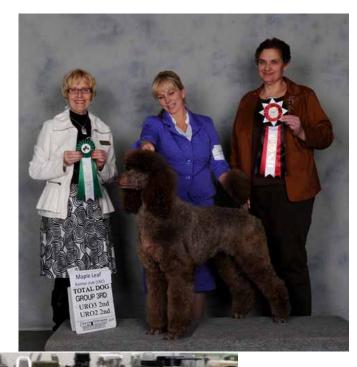

### GRCH, URO1, URO2, URO3, K-Lar's Chocolate Truffle of Bijou, RN

UNITED GREYHOUND CLUB
Earned 1 URX leg, Placing 3rd three times and a 4th
Place

Truffle also earned TOP DOG AWARD 2x !!!

Judge: Judge Penny Haynes

MAPLE LEAF KENNEL CLUB

Judge: Linda Philp

Truffle won Grand Champion Class, Best of Breed and a Group 3<sup>rd</sup>
Judge Julie Hatlas-Pepper

Judge Julie Hatlas-Pepper Truffle earned Best Grand Champion