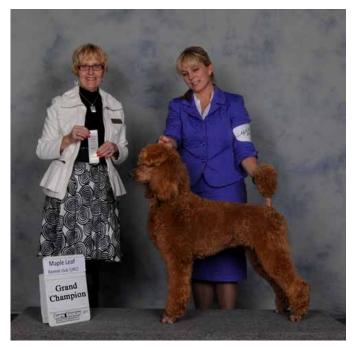

### Ch. CA, URO1, URO2, URO3, Bijou's Majestic Red Ruby of LS, CA, RN, CGC

UNITED GREYHOUND CLUB
Earned 5 URX legs, Placing 2nd, four 3rd and three
4th placements
Judge Penny Haynes and Judge Heidi Kodoke
Ruby also earned a TOTAL DOG AWARD !!!
MAPLE LEAF KENNEL CLUB
Judge Julie Hatlas-Pepper
Ruby earned Best Champion, Best of Breed and a
Group 2nd