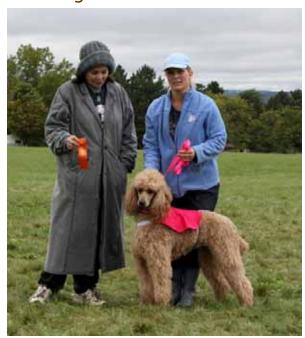

### RBIS, Multi BIS ALCH, URO1, CA "Bijou's Finnegan Avon", CGN, CRN, CAT, AKC RN -Finnegan

Finnegan - First Standard Poodle in AKC history to Achieve the AKC's Coursing Ability Test Title !! AKC - Lake County Lure Coursers Judge Jan Swayze-Curry Judge Jocelyne Gagne Judge Torrea Leborn (in photo) Owner: Crystal Avon

Razz - Accomplishes his AKC CAT Title Judge Jan Swayze-Curry ; Judge Jocelyne Gagne Judge Torrea Leborn (in photo)

# CH. "Bijou's Majestic Red Ruby of LS", URO1, URO2, URO3, CA, CAT

Ruby - Accomplishes her AKC Coursing Ability Test
Title
Judge Jan Swayze-Curry
Judge Jocelyne Gagne
Judge Torrea Leborn (in photo)

Ruby, Pepper, Finnegan, Truffle