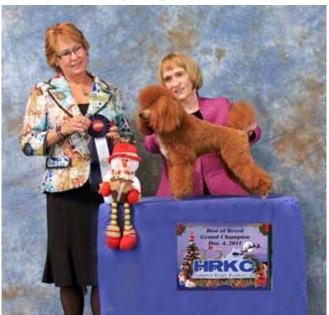

> Becky Baxter Anutta Standard Poodles www.anutta.com/standardpoodles

Hampton Roads Kennel Club

My new silver mini pup completed her CH and had 3 BOBs, her first time out.....just turned 7 months. So she is now UKC CH Clas Haus Annie Oakly at Ecola. Her sire is AKC CH Cabryn's Lone Ranger, #10 top mini in AKC in 2007. After she is through showing in UKC, she will begin her AKC competition....if she gets big enough.....she is on the small side, but still growing.

My red/white multi boy (12 months old) completed his Grand Championship the same weekend, and picked up 6 more TT points. So he is now UKC GR CH ReineHaus N' Ecola Dinozzo.

Judy Acker http://www.ecolacrestedsandpoodles.com