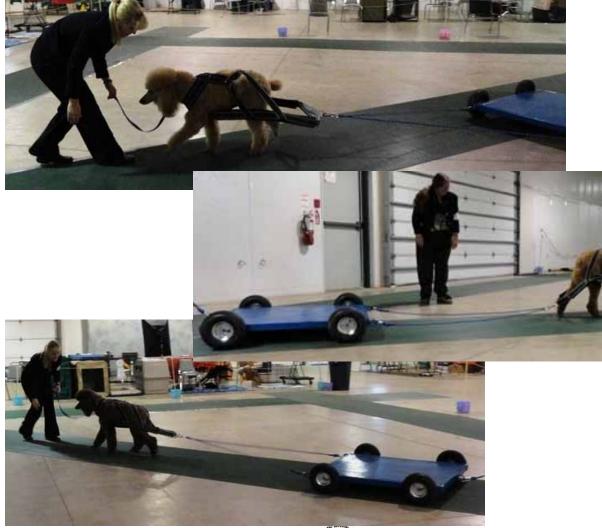

Of course after a busy day of Conformation and Rally Obedience, Finnegan, Truffle and Ruby tried out weight pulling.

Laura Turner Bijou Standard Poodles www.bijoupoodles.com