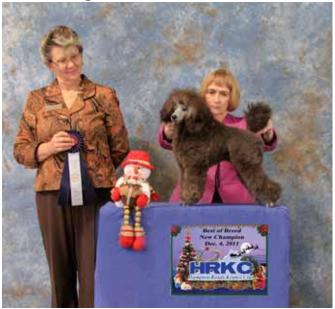

> Becky Baxter Anutta Standard Poodles www.anutta.com/standardpoodles

Hampton Roads Kennel Club

My new silver mini pup completed her CH and had 3 BOBs, her first time out.....just turned 7 months. So she is now UKC CH Clas Haus Annie Oakly at Ecola. Her sire is AKC CH Cabryn's Lone Ranger, #10 top mini in AKC in 2007. After she is through showing in UKC, she will begin her AKC competition....if she gets big enough.....she is on the small side, but still growing.

My red/white multi boy (12 months old) completed his Grand Championship the same weekend, and picked up 6 more TT points. So he is now UKC GR CH ReineHaus N' Ecola Dinozzo.

Judy Acker http://www.ecolacrestedsandpoodles.com