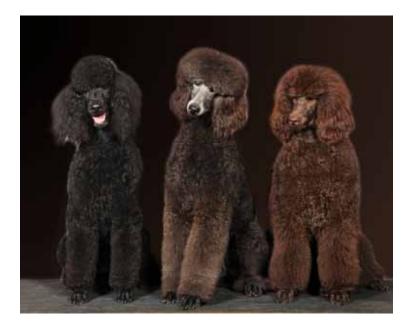

From Left to Right: Quincy (black), Jazz (blue), Mocha (brown)

Bluebonnet All Breed Dog Club of TX shows December 3rd / 4th:

December 3rd: Show 1: My blue 8 month old puppy Jazz "Tintlet Rhapsody in Blue" was best female for her first competition win. Best of Winners, Best of Breed, and Group 3rd was my 9 month old black boy Quincy "Anutta Command and Chief" for his first competition win.

Show 2: My brown 7 month old puppy Mocha "Highview Double Mocha" was winner bitch for her first competition win, and Quincy my black puppy boy was again Best of Winners/Best of Breed for his second competition win.

December 4th: Both Show 1 and 2: Quincy was best male, but no other competition and Mocha took Best Female / Best of Winners / Best of Breed for her last two competition wins.

Jazz was bred by and is co-owned with Gloria Ogdahl of Tintlet Poodles in NC

Quincy is co-owned, lives with, and handled by Heather McQuiddy in San Antonio, TX

Mocha was bred by Connie Hutchins of Highview Poodles in MI

We can't wait to see how the pups do in February at the next shows here at Hutto, TX!